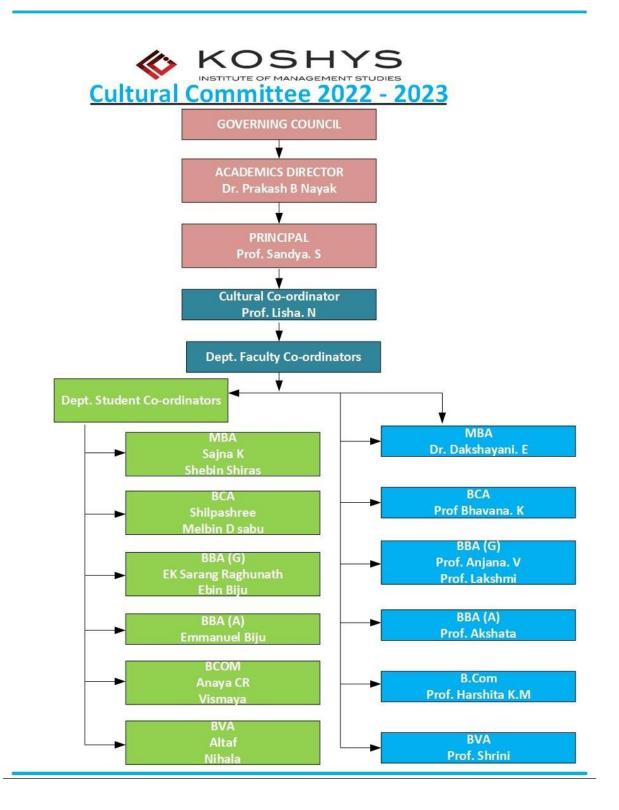

DIRECTOR BIRECTOR KOSHYS INSTITUTE OF MANGEMENT STUDIES # 31/1, Kadusonnappanahalli, Kannur Po, Hennur-Bagalur Road, Bangalor-562 149



reternen

DIRECTOR KOSHYS INSTITUTE OF MANGEMENT STUDIES # 31/1, Kadusonnappanahalli, Kannur Po, Hennur-Bagalur Road, Bangalor-562 149



horaryon DIRECTOR

KOSHYS INSTITUTE OF MANGEMENT STUDIES # 31/1, Kadusonnappanahalli, Kannur Po, Hennur-Bagalur Road, Bangalor-562 149



fratangen

DIRECTOR KOSHYS INSTITUTE OF MANGEMENT STUDIES # 31/1, Kadusonnappanahalli, Kannur Po, Hennur-Bagalur Road, Bangalor-562 149



DIRECTOR KOSHYS INSTITUTE OF MANGEMENT STUDIES # 31/1, Kadusonnappanahalli, Kannur Po, Hennur-Bagalur Road, Bangalor-562 149



Horangen

DIRECTOR KOSHYS INSTITUTE OF MANGEMENT STUDIES # 31/1, Kadusonnappanahalli, Kannur Po, Hennur-Bagalur Road,